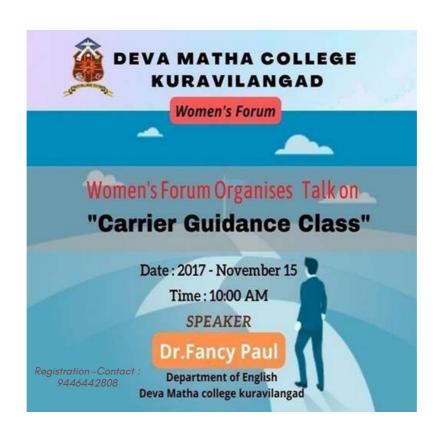

## 4. Career Guidance Class

Academic Year: 2017

Date on which program conducted: 15/11/2017

#### A Brief Report of the Programme

TheWomen's forum of Deva Matha College, Kuravilangad has conducted a Career Guidance class on 15/11/2017 with an objective of introducing the new career opportunities and possibilities to the students. Dr. Sr. Fancy Paul - Assistant Professor, Department of English, Deva Matha College Kuravilangad was the resource person. The programme had a participation of 55 students and was aimed to help the students inexploring and planning their future career endeavors based on individual interests, skills and values. In a world, where a multitude of choices are available for education and career path, it often becomes difficult for the students to choose the right career path. The Career Guidance Class was conducted considering this concern of the students and with an objective to help them tackle their confusions and to assist them to choose the correct path which will match their aptitude and give them good opportunities for their future.