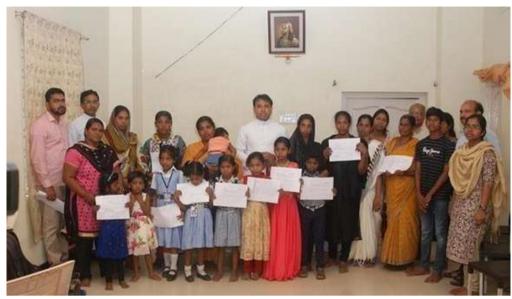

## 3. Midukki Talent Show

Academic Year: 2017

Date on which program conducted: 9/10/2017

#### A Brief Report of the Programme

Deva Matha College Kuravilangad has conducted a screening test to find out and appreciate the budding talents of the college and 10 students were selected to the Midukki Talent Show organized by Mazhavil Manorama channel on 9th October 2017. The Midukki Talent Show has been aimed to find out the most beautiful, the most intelligent and the smartest girl from 14 districts of Kerala by conducting auditions in different colleges across the state. The programme has really been a wonderful opportunity for the students to showcase their talents, express their views and opinions on different issues and most importantly to bring out the "Midukki"(the smart girl) within them selves.