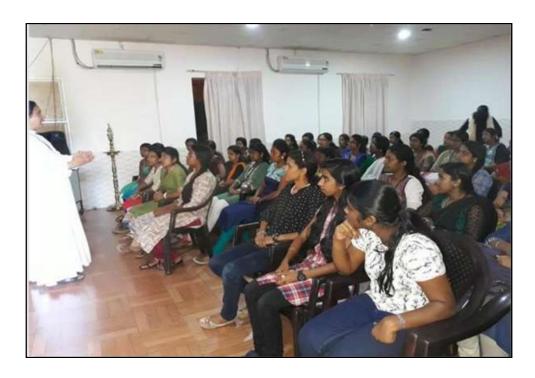

## 4. Career Guidance Class

Academic Year: 2017

Date on which program conducted: 15/11/2017

#### A Brief Report of the Programme

TheWomen's forum of Deva Matha College, Kuravilangad has conducted a Career Guidance class on 15/11/2017 with an objective of introducing the new career opportunities and possibilities to the students. Dr. Sr. Fancy Paul - Assistant Professor, Department of English, Deva Matha College Kuravilangad was the resource person. The programme had a participation of 55 students and was aimed to help the students inexploring and planning their future career endeavors based on individual interests, skills and values. In a world, where a multitude of choices are available for education and career path, it often becomes difficult for the students to choose the right career path. The Career Guidance Class was conducted considering this concern of the students and with an objective to help them tackle their confusions and to assist them to choose the correct path which will match their aptitude and give them good opportunities for their future.