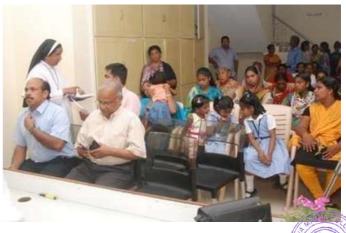

## 2. Legal Awareness Class for Women

Academic Year: 2017

Date on which program conducted: 27/9/2017

#### A Brief Report of the Programme

The Women's forum of Deva Matha College, Kuravilangad has conducted a Legal Awareness Class for Women on 27th September 2017. The class was led by Adv. Shiny Gopi, Archana Women's Center, Ettumanoor and the had successfully enrolled the participation of 100 students, both boys and girls. The Programme has been conducted with an objective of imparting practical knowledge to students about the legal rights and remedies provided under various women related laws, thereby making them fit to face the challenges in real life situations. Making women empowered with the knowledge of their legal rights and duties has been the prime goal of the programme.