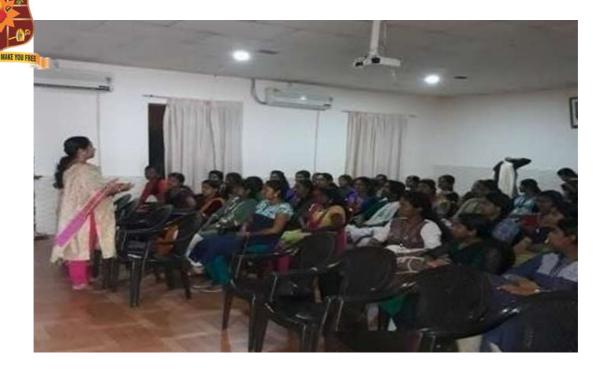

#### A Brief Report of the Programme

The Women's forum of Deva Matha College, Kuravilangad has conducted a Legal Awareness Class for Women on 27th September 2017. The class was led by Adv. Shiny Gopi, Archana Women's Center, Ettumanoor and the had successfully enrolled the participation of 100 students, both boys and girls. The Programme has been conducted with an objective of imparting practical knowledge to students about the legal rights and remedies provided under various women related laws, thereby making them fit to face the challenges in real life situations. Making women empowered with the knowledge of their legal rights and duties has been the prime goal of the programme.