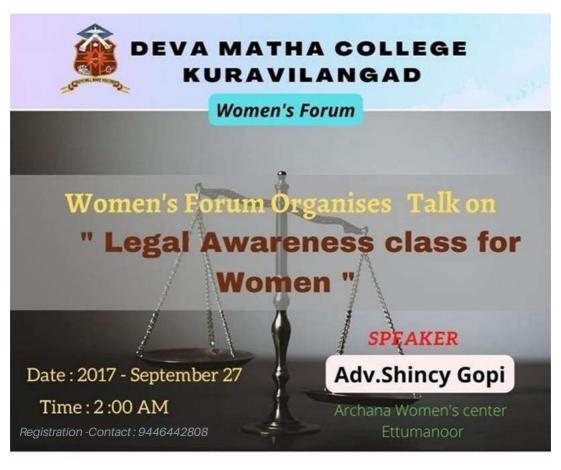

## 2. Legal Awareness Class for Women

Academic Year: 2017

Date on which program conducted: 27/9/2017

#### A Brief Report of the Programme

The Women's forum of Deva Matha College, Kuravilangad has conducted a Legal Awareness Class for Women on 27th September 2017. The class was led by Adv. Shiny Gopi, Archana Women's Center, Ettumanoor and the had successfully enrolled the participation of 100 students, both boys and girls. The Programme has been conducted with an objective of imparting practical knowledge to students about the legal rights and remedies provided under various women related laws, thereby making them fit to face the challenges in real life situations. Making women empowered with the knowledge of their legal rights and duties has been the prime goal of the programme.