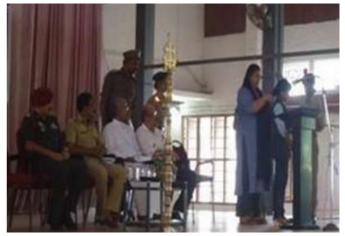

## 3. Midukki Talent Show

Academic Year: 2017

Date on which program conducted: 9/10/2017

#### A Brief Report of the Programme

Deva Matha College Kuravilangad has conducted a screening test to find out and appreciate the budding talents of the college and 10 students were selected to the Midukki Talent Show organized by Mazhavil Manorama channel on 9th October 2017. The Midukki Talent Show has been aimed to find out the most beautiful, the most intelligent and the smartest girl from 14 districts of Kerala by conducting auditions in different colleges across the state. The programme has really been a wonderful opportunity for the students to showcase their talents, express their views and opinions on different issues and most importantly to bring out the "Midukki"(the smart girl) within them selves.