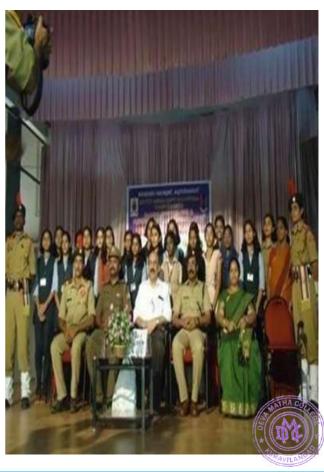

## 1. Talk on Women Empowerment

Academic Year: 2017-18

Date on which program conducted: 22/7/2017

#### A Brief Report of the Programme

A seminar with the theme and title "Women Empowerment" conducted on 22/7/2017 on DevaMatha College by the Women's Forum. The class is aimed at analyzing the progress achieved towards the Women Empowerment in particular & gender equality in general and also the road ahead in this regard apart from highlighting the challenges & hurdles and suggesting remedial measures in order to achieve women empowerment in India. The objectives of the seminar are as follows:

-To analyse the progress achieved towards the goal of women empowerment in India. To high light the importance of women empowermentin bringing gender equality, enhancing the social status of women and achieving the social and economic growth of the country.