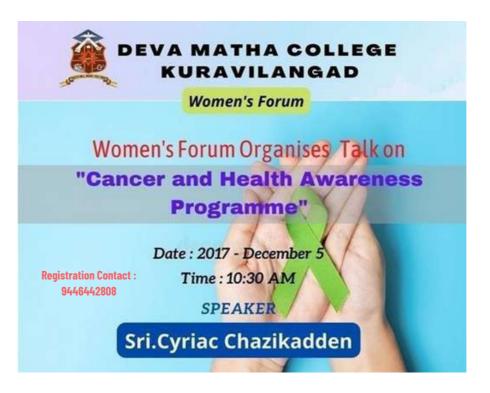

on which program conducted: 5/12/2017

#### A Brief Report of the Programme

A Cancer and Health Awareness Programme has been conducted by the Women's forum, Deva Matha College Kuravilangad on 05/12/2017. The awareness talk was led by Sri. Cyriac Chazhikadan. The programme was fundamentally aimed at creating cancer awareness and to remove the stigma and fear attached. To recognize the early signs and symptoms of cancer thus enabling to seek treatment at an early stage, to inform students about the importance of regular screening and check-ups, to inform women about mammograms, clinical breast examand breast self-exam for the early detection of breast cancer and to make them aware of Pap smear tests to check for signs of cervical cancer have also been the objectives of the programme.













## CANCER AND HEALTH AWARENESPROGRAMME

| Sl.<br>No | Roll No | Name of the student  | f participants Department | Signature  |
|-----------|---------|----------------------|---------------------------|------------|
| 1         | 226     | ABHITHA BALAKRISHNAN | Chemistry                 | Abyu Ba    |
| 2         | 227     | AISWARYA.R           | Chemistry                 | Discaye    |
| 3         | 228     | ALEENA KUNJUMON      | Chemistry                 | alado -    |
| 4         | 229     | ANBE JOSE            | Chemistry                 | Duste 5    |
| 5         | 230     | ANILA MERIN SAJAN    | Chemistry                 | Anterlin   |
| 6         | 231     | ANJANA KARTHIKEYAN   | Chemistry                 | Angust     |
| 7         | 232     | ATHULYA APPUKUTTAN   | C